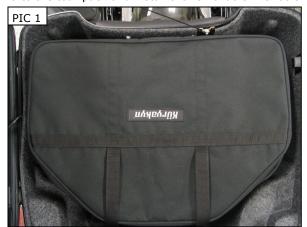

**STEP 2** Open the lid to the tour pack and install the removable liner as shown in PIC 1.

-cont.-

4177-22HD-1212