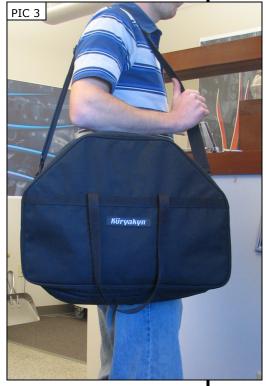

# Küryakyn

STEP 3 In order to use the bag with the shoulder strap, clip the D-ring from the bag to the clip on the shoulder strap as shown in pic 2.

STEP 4 Now the removable liner for your tour pak can be carried over your shoulder as shown in pic 3.