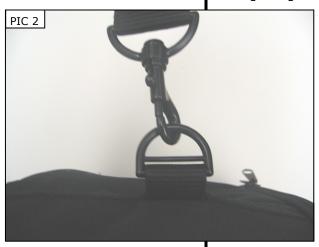

# Küryakyn

STEP 3 In order to use the bag with the shoulder strap, clip the D-ring from the bag to the clip on the shoulder strap as shown in pic 2.

STEP 4 Now the removable liner for your tour pak can be carried over your shoulder as shown in pic 3.