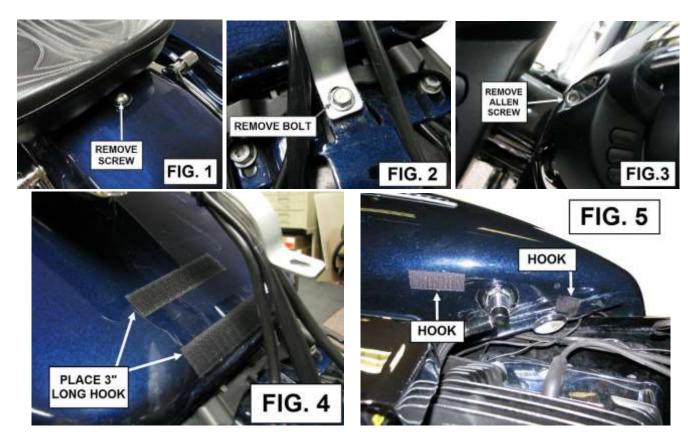

PLEASE READ THROUGH AND UNDERSTAND THESE INSTRUCTIONS BEFORE BEGINNING.

ESTIMATED INSTALLATION TIME: 15 TO 30 MIN.
USE A REMOVABLE THREAD LOCK ON ALL FASTENERS.
INSTALLATION:

- 1. USING A PHILLIPS SCREWDRIVER REMOVE THE SCREW AT THE BACK OF THE SEAT. SEE FIG. 1.
- 2. REMOVE THE SEAT. SET ASIDE.
- 3. USING A 3/8" WRENCH REMOVE THE BOLT HOLDING THE BACK OF THE CONSOLE TO THE BIKE. SEE FIG. 2.
- 4. ON THE FRONT OF THE CONSOLE USING A 5/32" ALLEN WRENCH REMOVE THE SCREW SHOWN IN FIG. 3.
- 5. OPEN THE FUEL DOOR AND REMOVE THE GAS CAP.
- 6. LIFT THE CONSOLE UP AND USING A LINT FREE TOWEL AND RUBBING ALCOHOL CLEAN THE BACK OF THE TANK AND UNDER EACH SIDE OF THE TANK.
- 7. LAY THE MINI BRA INTO PLACE ON THE GAS TANK AND USING THE SEAM ON THE BACK EDGE CENTER THE MINI BRA ON THE TANK.
- 8. REMOVE THE FILM FROM THE TWO 3" LONG PIECES OF HOOK ATTACHED TO THE BACK OF THE BRA AND ATTACH THEM AS SHOWN IN FIG. 4.
- 9. WITH THE BRA ATTACHED IN THE BACK PULL EACH SIDE TIGHT AND PLACE EACH PIECE OF HOOK UNDER THE SIDE OF THE TANK. SEE FIG. 5.
- 10. REINSTALL SEAT. ONCE THE SEAT IS ON READJUST THE BRA SO THAT IT IS TIGHT.
- 11. LET TAPE CURE FOR 24 HOURS AND THEN ADJUST TENSION OF MINI BRA TO TAKE OUT ANY LOOSE AREAS.